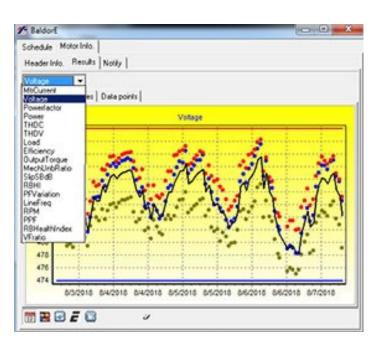

See the entire system in one sensor—the motor or transformer.

EMPATH and ECMS software are inter-changeable for single use of data collection, ECMS and ECMS-1 common databases

Software is Windows 7 or greater server or computer compatible