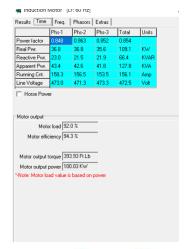

## **EMPATH Continuous Monitoring System—Single Machine**

Continuous monitoring of power quality, machine condition and efficiency, and driven equipment.

Detects stator defects including winding stresses, missing wedges, rotor defects such as broken rotor bars, static and dynamic eccentricity which identify driven equipment and alignment faults, bearing defects, coupling faults, fans/pumps/gearbox/belt issues.

Single motor or transformer monitoring all three phases Voltage and Current

Mix or match with ECMS for up to 100 hardware systems per software instance

Inputs provided by ePlugs with up to 600 Vac and 1000 Amps direct or higher with data from site CTs and PTs