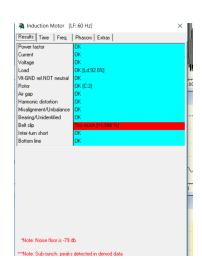

## **EMPATH Continuous Monitoring System—Single Machine**

Continuous monitoring of power quality, machine condition and efficiency, and driven equipment.

Detects stator defects including winding stresses, missing wedges, rotor defects such as broken rotor bars, static and dynamic eccentricity which identify driven equipment and alignment faults, bearing defects, coupling faults, fans/pumps/gearbox/belt issues.

Single motor or transformer monitoring all three phases Voltage and Current

Mix or match with ECMS for up to 100 hardware systems per software instance

Inputs provided by ePlugs with up to 600 Vac and 1000 Amps direct or higher with data from site CTs and PTs